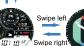

# Dials

to browse through the dials, and slide left and right to select.

# Watch Guide

Watch operation guide

underline 1 Swipe up

underline I | Swipe up