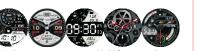

# Dials

to browse through the dials, and slide left and right to select.

# Functions

Multiple Dial Options

10 main dial styles(grid, list, layer, ostrich, minimalist, honeycomb, paraller lines, crescent flat, full moon), which can be selected as required

Up Button: Long press for 3 seconds to switch on and off