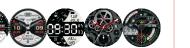

# Dials

to browse through the dials, and slide left and right to select.

# Functions

Multiple Dial Options

10 main dial styles(grid, list, layer, ostrich, minimalist, honeycomb, paraller lines, crescent flat, full moon), which can be selected as required

Up Button: Long press for 3 seconds to switch on and off