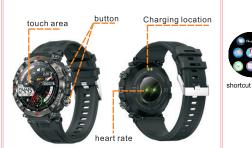

# AcTIVE ₽ro CF11 Pro



# Watch app

Scan the OR code below to download and install th watch app.



Scan and download mobile app DaFit

# Schematic diagram



# Dials



to browse through the dials, and slide left and right to select.

# Watch Guide



Watch operation guide

underline 1 Swipe up









underline I | Swipe up

# Connection

bind successfully

After the watch is successfully connected, every

connect to the phone, and the data can be

time you open the app, the watch will automatically

synchronized by pulling down on the app data page.

ADD A DEVICE

You have not link a device.

pen the APP client to set personal informat Switch to the device page, click bind device

NOTIFICATIONS

ALARMS

Click on your device in the list of scanned device





Miniming
It's been a long time
since I went to the
supermarket to bus
Jaines

# Configuration

Chipset: RTL8763E

Screen 1.39 inches full circle, resolution

Battery: Pure cobalt batte